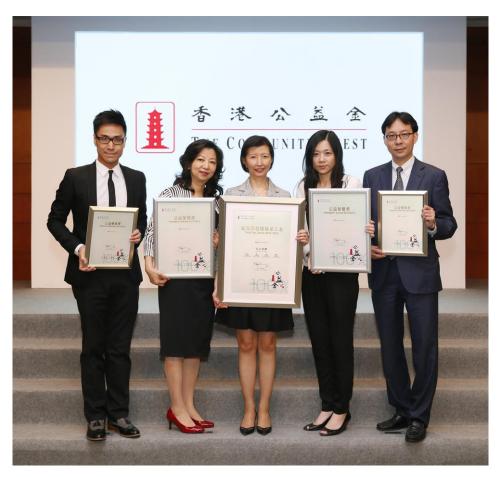

In addition, five members of the Cheung Kong Group received individual recognition for their contributions to The Community Chest: Hutchison Whampoa Limited and Power Assets Holdings Limited were presented with the President's Award; Cheung Kong (Holdings) Limited was presented with the Award of Excellence; and A. S. Watson Group and Cheung Kong Infrastructure Holdings Limited were presented with the Award of Distinction (see photo 2).