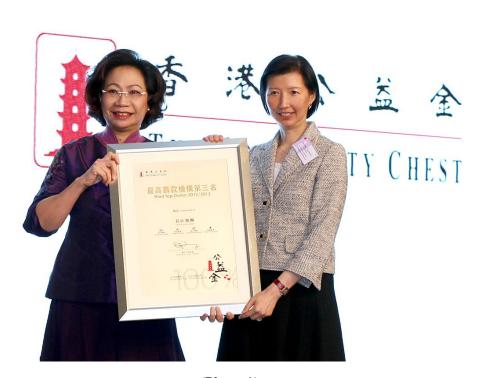

An award was presented by Mrs Regina Leung, President of The Community Chest, to Mrs Wendy Tong Barnes, Chief Corporate Affairs Officer of Cheung Kong (Holdings) Limited, who represented the Group at the awards presentation ceremony (see photo 1).