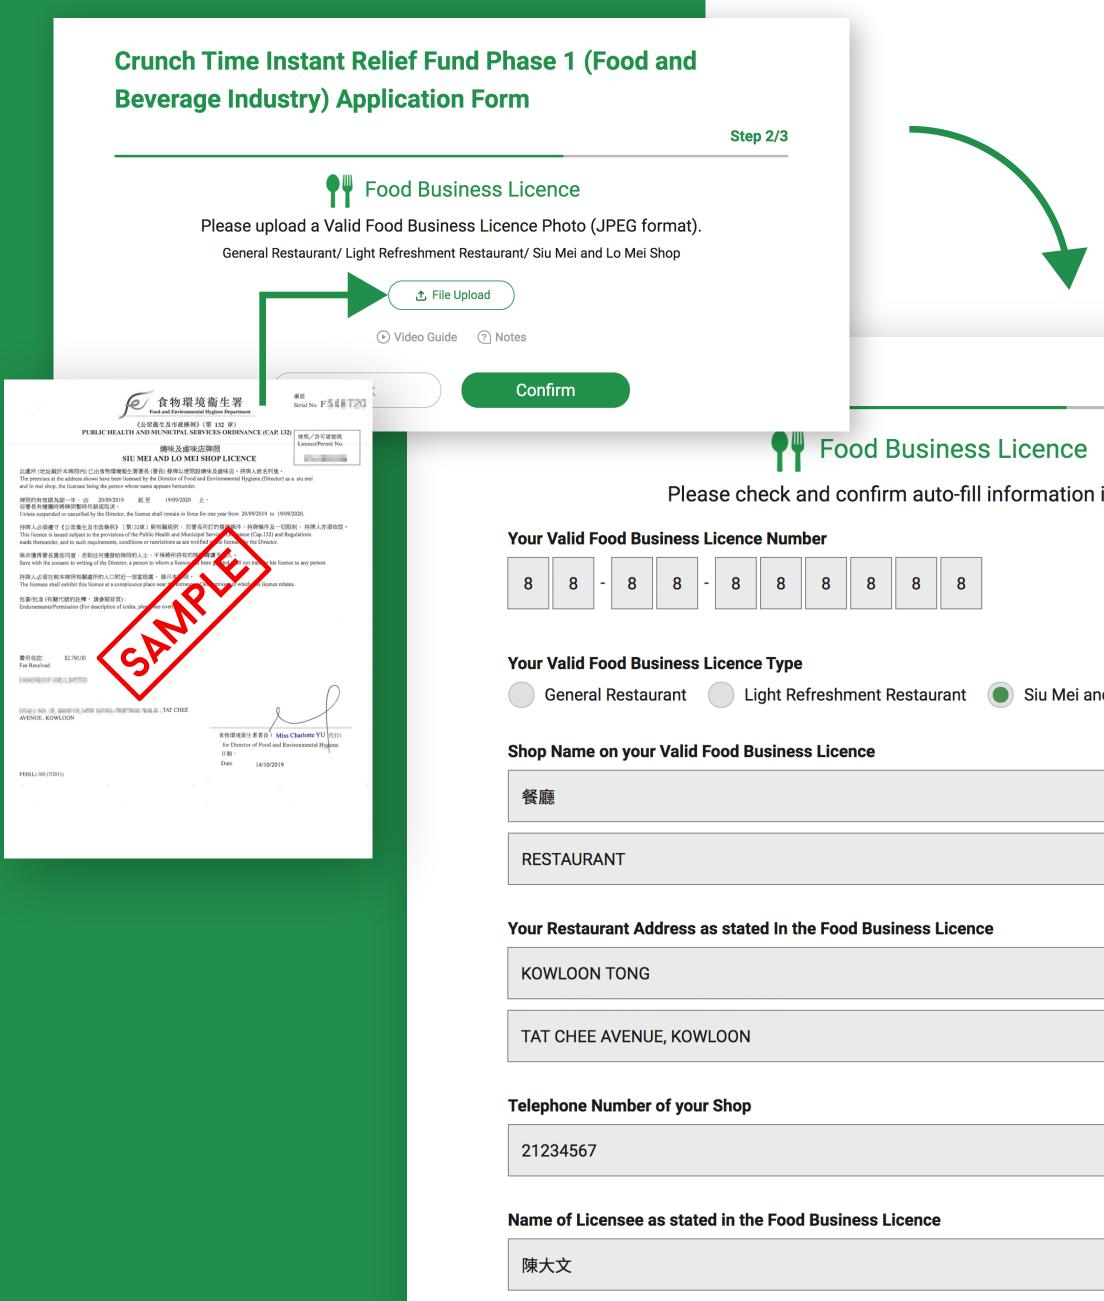

## **Upload JPEG file\* of Food Business Licence;** review and confirm **OCR** information and manually correct errors **if necessary**

To avoid the application being deemed ineligible, please ensure the uploaded JPEG image must show clearly and in their entirety the Business Registration and Food Business Licence

### **Food Business Licence**

Please check and confirm auto-fill information is correct

### Your Valid Food Business Licence Number 8 8 8 8 8 8 8 8 8 8 Your Valid Food Business Licence Type General Restaurant 💿 Light Refreshment Restaurant 💿 Siu Mei and Lo Mei Shop Shop Name on your Valid Food Business Licence 餐廳 RESTAURANT Your Restaurant Address as stated In the Food Business Licence **KOWLOON TONG** TAT CHEE AVENUE, KOWLOON **Telephone Number of your Shop**

21234567

Name of Licensee as stated in the Food Business Licence

陳大文