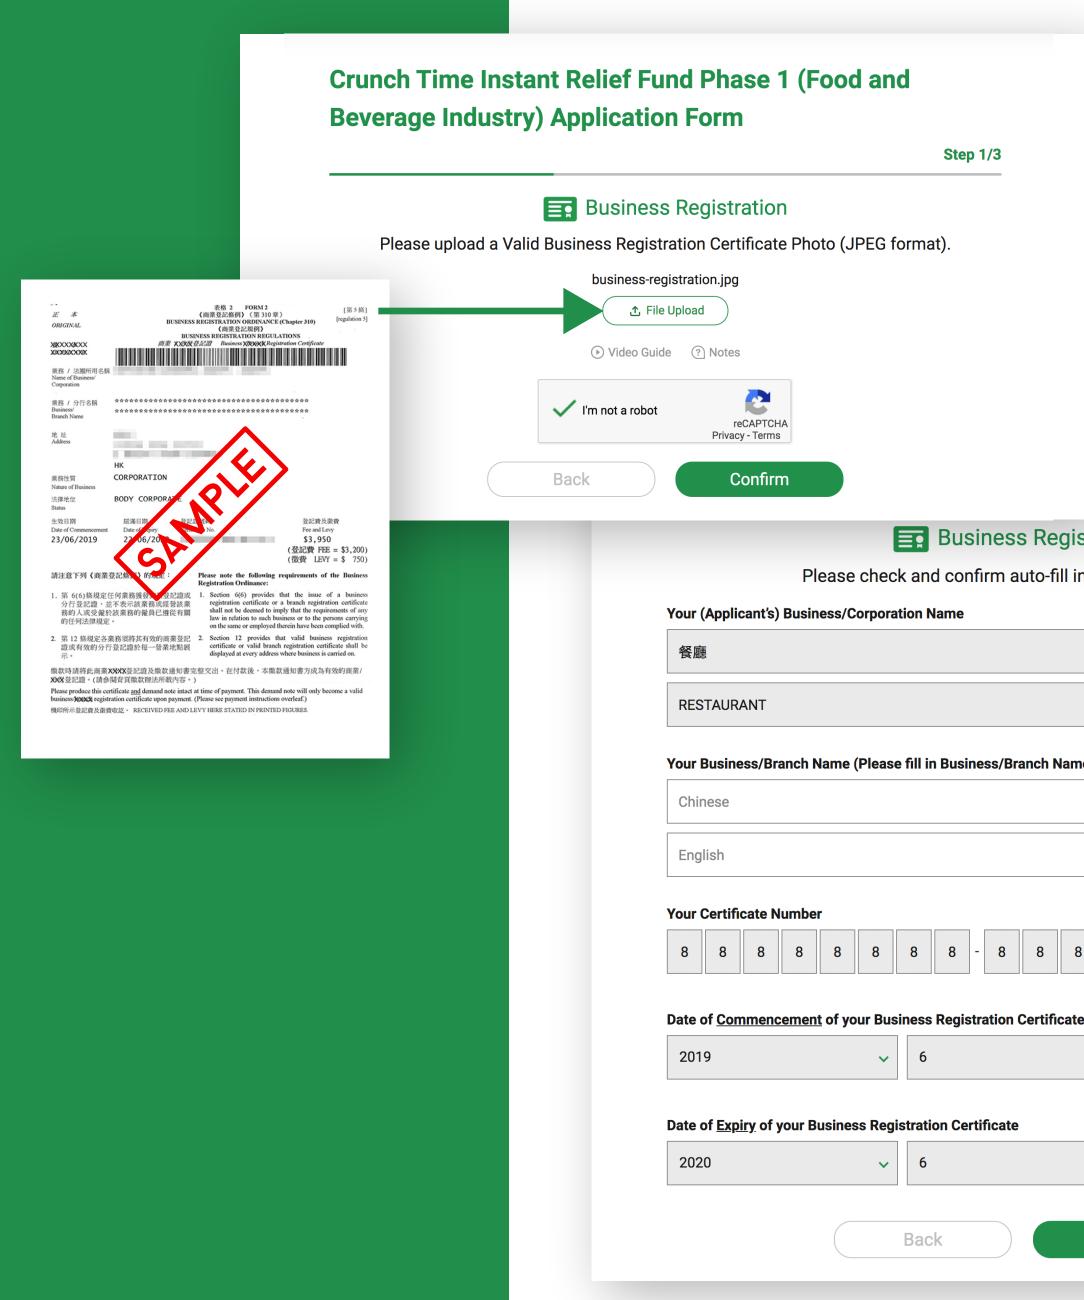

## **Upload JPEG file\* of** business Registration; review and confirm **OCR** information and manually correct errors **if necessary**

To avoid the application being deemed ineligible, please ensure the uploaded JPEG image must show clearly and in their entirety the Business Registration and Food Business Licence